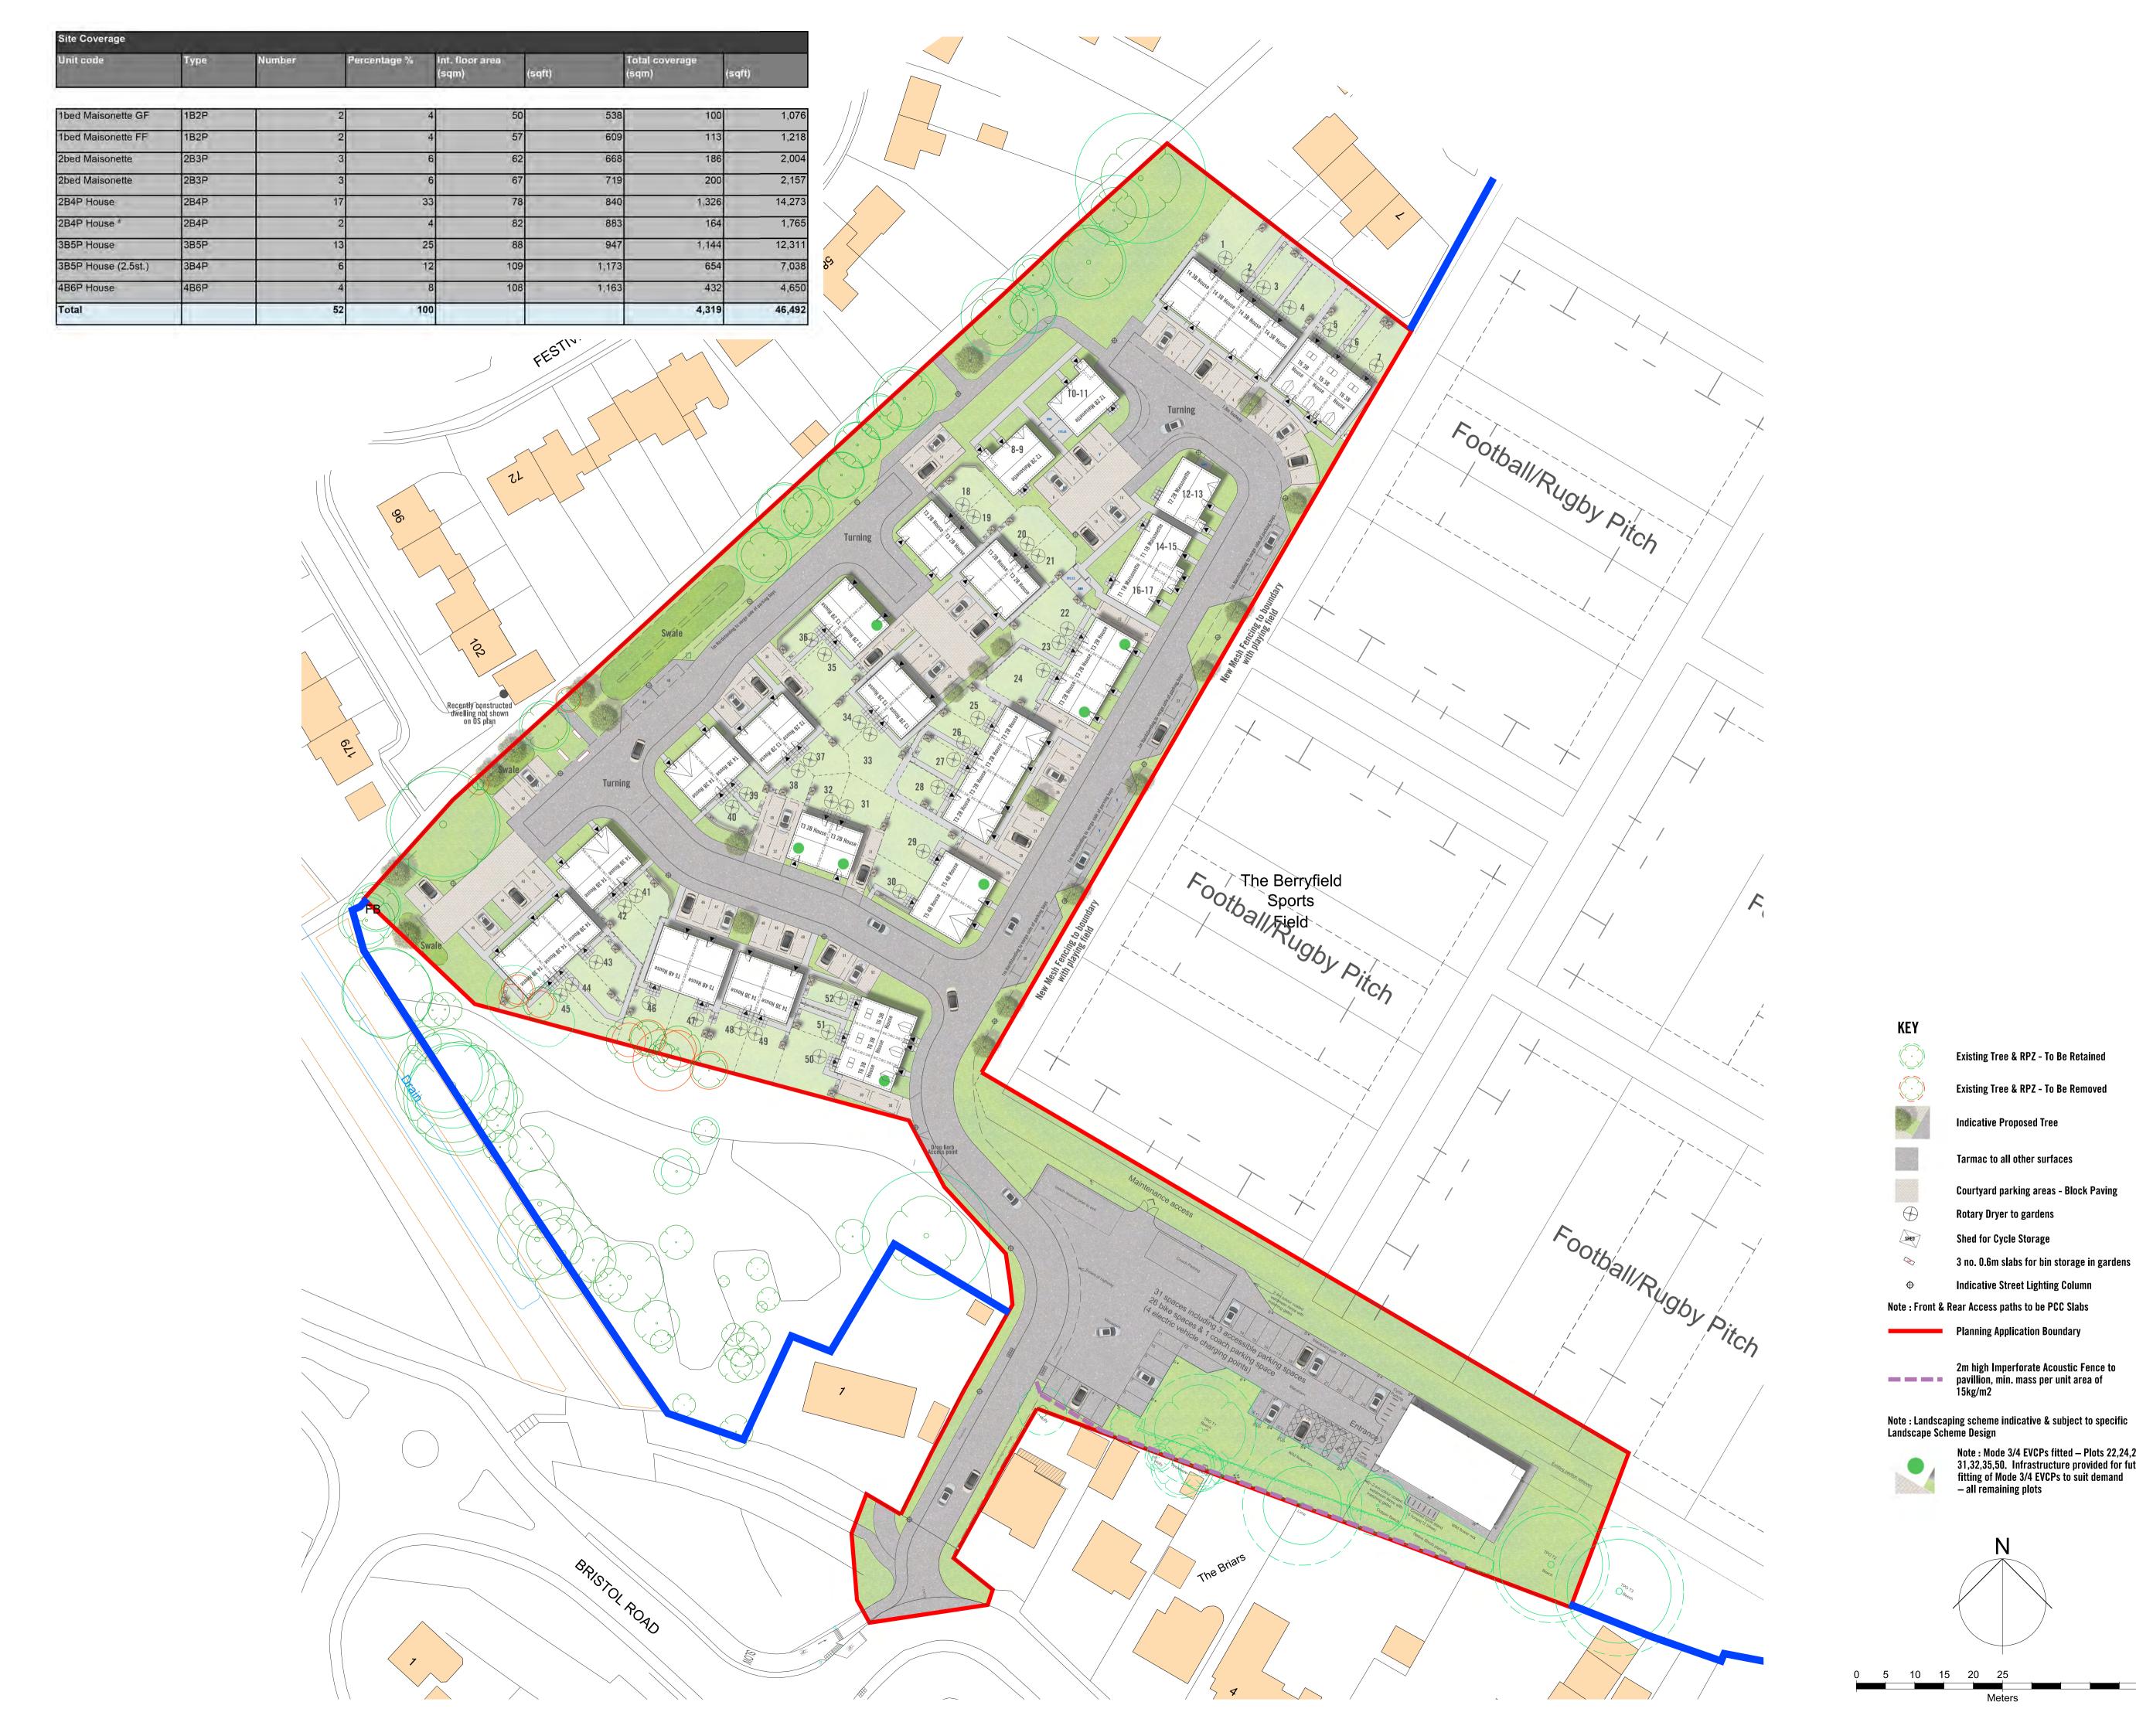

The Park Infant School WILLOW ROAD Recreation Ground The Berryfield Sports Field Play Area 0 10 20 30 40 50 100 Meters Ordnance Survey, (c) Crown Copyright 2018. All rights reserved. Licence number 100022432

Site Application Boundary

Land in the same Ownership

Roberts Limbrick

project

BERRYFIELD RESIDENTIAL
DEVELOPMENT & SPORTS PAVILION

WYCLIFFE COLLEGE, THE GUINESS PARTNERSHIP & E G CARTER

SITE LOCATION PLAN

PLANNING

rev. date description

A 23/09/20 Paving shown to all parking except parallel spaces. Paving shown to footpath in shared space road. B 29/09/20 Proposed trees positions shown to match the Landscaping plan. Indicative lighting column positions

C 12/05/21 Revised plan updated highways, drainage and Landscaping.

D 08/07/21 1m hardstanding shown to the verge side of the parking bays in front of plots 12, 13, 23, 25-28, 29-30 & 39.

E 04/08/21 Amendments to path 30-40, parking adjustment to plots 30 and 40; highways adjacent to plots 12/13 & 1-7; fence chamfer to plots 24/28 site entrance path omitted

F 05/08/21 CAD Line weight adjusted

G 26/08/21 Acoustic fence shown to Southern boundary of Pavillion and Pavillion Car Park.

1/500 @ A1

15/09/20

9370 PL03

Existing Tree & RPZ - To Be Retained

Existing Tree & RPZ - To Be Removed

Courtyard parking areas - Block Paving

3 no. 0.6m slabs for bin storage in gardens

Note: Mode 3/4 EVCPs fitted — Plots 22,24,29, 31,32,35,50. Infrastructure provided for future fitting of Mode 3/4 EVCPs to suit demand — all remaining plots

**Indicative Street Lighting Column** 

**Indicative Proposed Tree** 

Tarmac to all other surfaces

**Rotary Dryer to gardens** 

**Shed for Cycle Storage** 

Planning Application Boundary

Meters